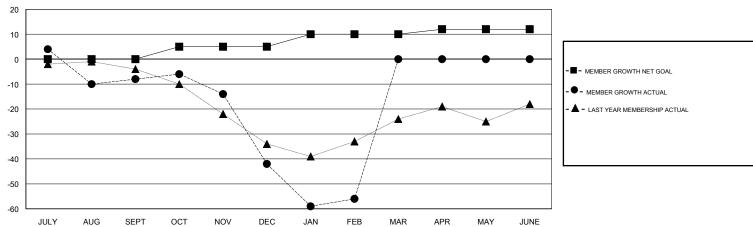

# GMT: GREGORY GILLIAM LOCATION MISSOURI

| Clubs                 |               |           |               | Members               |                           |                         |                                              |
|-----------------------|---------------|-----------|---------------|-----------------------|---------------------------|-------------------------|----------------------------------------------|
| RESULTS FOR 2018-2019 |               |           |               | RESULTS FOR 2018-2019 |                           |                         |                                              |
| QUARTER               | NEW CLUB GOAL | NEW CLUBS | DROPPED CLUBS | QUARTER               | MEMBER GROWTH NET<br>GOAL | MEMBER GROWTH<br>ACTUAL | DROPPED MEMBERS ACTUAL (including transfers) |
| JULY/AUG/SEPT         | 0             | 0         | 0             | JULY/AUG/SEPT         | 0                         | 30                      | 33                                           |
| OCT/NOV/DEC           | 0             | 0         | 0             | OCT/NOV/DEC           | 5                         | 17                      | 49                                           |
| JAN/FEB/MAR           | 0             | 0         | 0             | JAN/FEB/MAR           | 5                         | 23                      | 33                                           |
| APR/MAY/JUNE          | 0             | 0         | 0             | APR/MAY/JUNE          | 2                         | 0                       | 0                                            |

### GOALS AND ACTUAL MEMBERS CUMULATIVE

| DROPPED CLUBS: 0  DROPPED MEMBERS |     | 18 CLUBS OF 38 ADDED 1 OR MORE NEW MEMBERS | GENDER DISTRIBUTION  MALE 1,107 (80.10%)  FEMALE 275 (19.90%)  Women Percentage Fiscal Year Goal: 19% |     |
|-----------------------------------|-----|--------------------------------------------|-------------------------------------------------------------------------------------------------------|-----|
| DECEASED                          | 13  | CLICK HERE FOR CUMULATIVE                  | TOTAL FAMILY UNIT MEMBERS                                                                             | 206 |
| CLUB CANCELLED                    | 0   | MEMBERSHIP DATA                            | FAMILY MEMBERS PAYING HALF                                                                            | 106 |
| OTHER                             | 102 |                                            | DUES                                                                                                  |     |
| TOTAL                             | 115 |                                            |                                                                                                       |     |